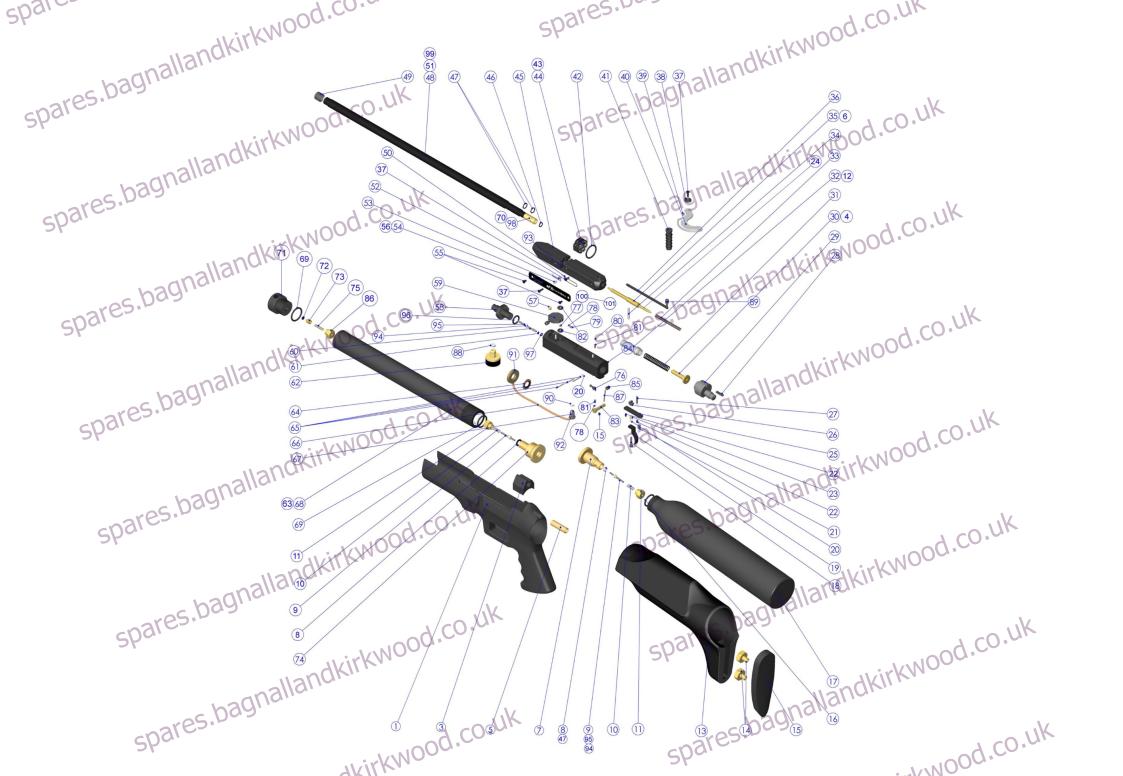

| SPS | 310-                                                                      |                         | .00  | d.co                   |                              | -02  | ares.L                                                                             | J                                                                                                     | 4 C    | o.UK   |                                      |  |
|-----|---------------------------------------------------------------------------|-------------------------|------|------------------------|------------------------------|------|------------------------------------------------------------------------------------|-------------------------------------------------------------------------------------------------------|--------|--------|--------------------------------------|--|
| - , | O ART. NO DESCRIPTION  1 14011 STOCK GLADIATOR GRIP 31 91500 HAMMERSPRING |                         |      |                        |                              | 5P   |                                                                                    |                                                                                                       | 00.0   |        |                                      |  |
|     | allanar.                                                                  |                         |      |                        |                              |      | NO ART, NO DESCRIPTION  61 BK5 O-RING  62 11505 PRESSURE GAUGE  62 14017 BRASS CAP |                                                                                                       |        |        |                                      |  |
|     |                                                                           | hagrian                 |      |                        | .\/                          |      |                                                                                    | anallario                                                                                             |        |        |                                      |  |
| NO  | ART NO                                                                    | DESCRIPTION             | NO A | RT, NO                 | DESCRIPTION                  | NO A | ART, NO                                                                            | DESCRIPTION                                                                                           | NO AR  | RT. NO | DESCRIPTION                          |  |
| 7   | 14011                                                                     | STOCK GLADIATOR GRIP    | 311C | 11500                  | HAMMERSPRING                 | 64   | BK5                                                                                | O-RING                                                                                                | 910    | 14016  | BRASS WASHER                         |  |
| 2   | BK38                                                                      | O-RING                  | 32   | 11023                  | HAMMER                       | 62   | 11505                                                                              | PRESSURE GAUGE                                                                                        | 92     | 14017  | BRASS CAP                            |  |
| 3   | 14012                                                                     | PLASTIC MAG. PIN SLIDER | 33   | 12005                  | SPRING                       | 63   | 11535                                                                              | AIR CYLINDER 400MM                                                                                    | 93     | 2029   | MAGAZINE STOP                        |  |
| 4   | 11030                                                                     | HAMMERSPRING ADJ177     | 34   | 11514                  | PIVOT PIN                    | 64   | 11507                                                                              | RUBBER/STEEL WASHER                                                                                   | 94     | 2040   | PLASTIC VALVE SEAL                   |  |
| 5   | 11512                                                                     | BRASS CAP M8            | 35   | 11025                  | PELLET PROD .22              | 65   | 11502                                                                              | PIVOT PIN                                                                                             | 95     | 2041   | VALVE SEAL HOLDER                    |  |
| 6   | 11048                                                                     | PELLET PROD .177        | 36   | 13002                  | MAGAZINE PIN                 | 66   | 14013                                                                              | COPPER PIPE                                                                                           | 96 E   | BK108  | O-RING                               |  |
| 7   | 14000                                                                     | AIR BOTTLE BRASS END    | 37   | 2508                   | SCREW                        | 67   | 14014                                                                              | CONNECTOR M8                                                                                          | 9700   | 2023   | VALVE SEAT                           |  |
| 8   | 2023                                                                      | VALVE SEAT              | 38   | 11018                  | SIDELEVER WASHER             | 68   | 11024                                                                              | AIR CYLINDER 330MM                                                                                    | 98     | 2056   | BRASS BARREL INLET .22               |  |
| 9   | 11010                                                                     | AIR CYLINDER VALVE PIN  | 39   | 12028                  | SIDELEVER BEARING            | 69   | BK126                                                                              | O-RING                                                                                                | 99     | 2045   | BARREL 12MM 5.5 CARBINE              |  |
| 10  | 2525                                                                      | SPRING                  | 40   | 11034                  | SIDELEVER                    | 70   | 2057                                                                               | BRASS BARREL INLET .177                                                                               | 100    | 11528  | AIR TRANSF. PORT 2.0                 |  |
| 11  | 11013                                                                     | AIR CYL. BRASS END NUT  | 41   | 11016                  | SIDELEVER HANDLE             | 71   | 11029                                                                              | AIR CYL. END [ALUMINIUM]                                                                              |        | 011-   | AIR TRANSF. PORT 4.6                 |  |
| 12  | 11540                                                                     | HAMMERWEIGHT .22        | 42   | BK112                  | O-RING                       | 72   | BK14                                                                               | O-RING                                                                                                | ~K/NC  | BK51   | O-RING FILLING PROBE                 |  |
| 13  | 14010                                                                     | STOCK GLADIATOR REAR    | 43   | 11051                  | MAGAZINE .177                | 73   | 12011                                                                              | INLET VALVE                                                                                           | II.    |        |                                      |  |
| 14  | 2082                                                                      | NUT hadridin            | 44   | 11050                  | MAGAZINE .22                 | 74   | 11035                                                                              | AIR CYLINDER END [BRASS]                                                                              |        |        |                                      |  |
| 15  | 11526                                                                     | BUTTPAD                 | 45   | 11045                  | BARREL HOUSING               | 75   |                                                                                    | SPRING DO                                                                                             |        |        | i.co.uk                              |  |
| 16  | 5103                                                                      | O-RING                  | 46   | BK51                   | O-RING                       | 76   | 11031                                                                              | TRIGGER SEAR                                                                                          |        | -4     | CO.UIT                               |  |
| 17  | 5508                                                                      | AIR BOTTLE 500CC        | 47   | BK38                   | O-RING                       | 77   | 11528                                                                              | AIR TRANSFER PORT 1.5                                                                                 | : .4// | NOOO   | V # -                                |  |
| 18  | 11546                                                                     | SCREW                   | 48   | 12006                  | BARREL .22 - 14MM            | 78   | 4066                                                                               | STEEL BALL                                                                                            |        |        |                                      |  |
| 19  |                                                                           | M14.                    | 49   |                        | MUZZLE END CAP 14MM          | 79   | 11503                                                                              |                                                                                                       |        | •      | vailable at:                         |  |
| 20  |                                                                           | WASHERS                 | 50   |                        | INDEX LEVER CONNECTOR        | 80   |                                                                                    | OTELL BYTEL                                                                                           |        |        | lkirkwood.co.uk                      |  |
| 21  |                                                                           | ADJUSTSCREW M5          | 51   |                        | BARREL .177 - 14MM           | 81   | 11501                                                                              |                                                                                                       |        |        | t us using the reference codes above |  |
| 22  |                                                                           | SCREW                   | 52   | $1 \times 11 \times 1$ | INDEX LEVER                  | 82   | BK40                                                                               | O-RING                                                                                                |        | ONN    | 00.0                                 |  |
| 23  |                                                                           | TRIGGER SPACER          | 53   |                        | SPRING                       | 83   | 11027                                                                              | O-RING SAFETY PIVOT BODY SAFETY KNOB AIR CYLINDER INLET END NUT SAFETY PIN                            | dkir   | Ka.    |                                      |  |
| 24  |                                                                           | SPRING GUIDE            | 54   |                        | SIDEPLATE FX GLADI22         | 84   | 11044                                                                              | BODY                                                                                                  | 10.    |        |                                      |  |
| 25  |                                                                           | TRIGGER BASE            | 55   |                        | SCREW                        | 85   | 11200                                                                              | SAFETY KNOB                                                                                           |        |        |                                      |  |
| 26  |                                                                           | TRIGGER WHEEL           | 56   |                        | SIDEPLATE FX GLADI177        | 86   | 11017                                                                              | AIR CYLINDER INLET END NUT                                                                            | -      |        | 4 CO.UK                              |  |
| 27  |                                                                           | SPRING                  | 57   | 11/11                  | SPACER 4.7 - 4.8 - 4.9 - 5.0 | 87   | 11625                                                                              | SAFETY PIN                                                                                            |        | LAN    | 000.0                                |  |
| 28  |                                                                           | SCREW                   | 58   | 10.                    | AIR CYL. CONNECTOR           | 88   | 5005                                                                               | PLASTIC WASHER 2MM                                                                                    | adki   | irkan  |                                      |  |
| 29  |                                                                           | AIR BOTTLE CONNECTOR    |      | 11020                  | POWER ADJUSTER               | 89   | 11644                                                                              | MAGAZINE PIN KNOB                                                                                     | alla.  |        |                                      |  |
| 30  | 11541                                                                     | HAMMERSPRING ADJ22      | 60   | 11011                  | MAIN VALVE PIN               | 90   | 14015                                                                              | PLASTIC WASHER                                                                                        |        |        | .\/                                  |  |
|     |                                                                           | spares Abs. 22          |      |                        | MAIN VALVE PIN UK            |      |                                                                                    | SAFETY KNOB AIR CYLINDER INLET END NUT SAFETY PIN PLASTIC WASHER 2MM MAGAZINE PIN KNOB PLASTIC WASHER |        |        | wood.co.uk                           |  |
|     |                                                                           | —                       |      | 11                     | irKNO                        |      |                                                                                    | SP                                                                                                    |        | 1 ~    | MOOU.                                |  |
|     |                                                                           |                         |      | - av                   | . 11 :                       |      |                                                                                    |                                                                                                       |        | 2 4    | // V                                 |  |