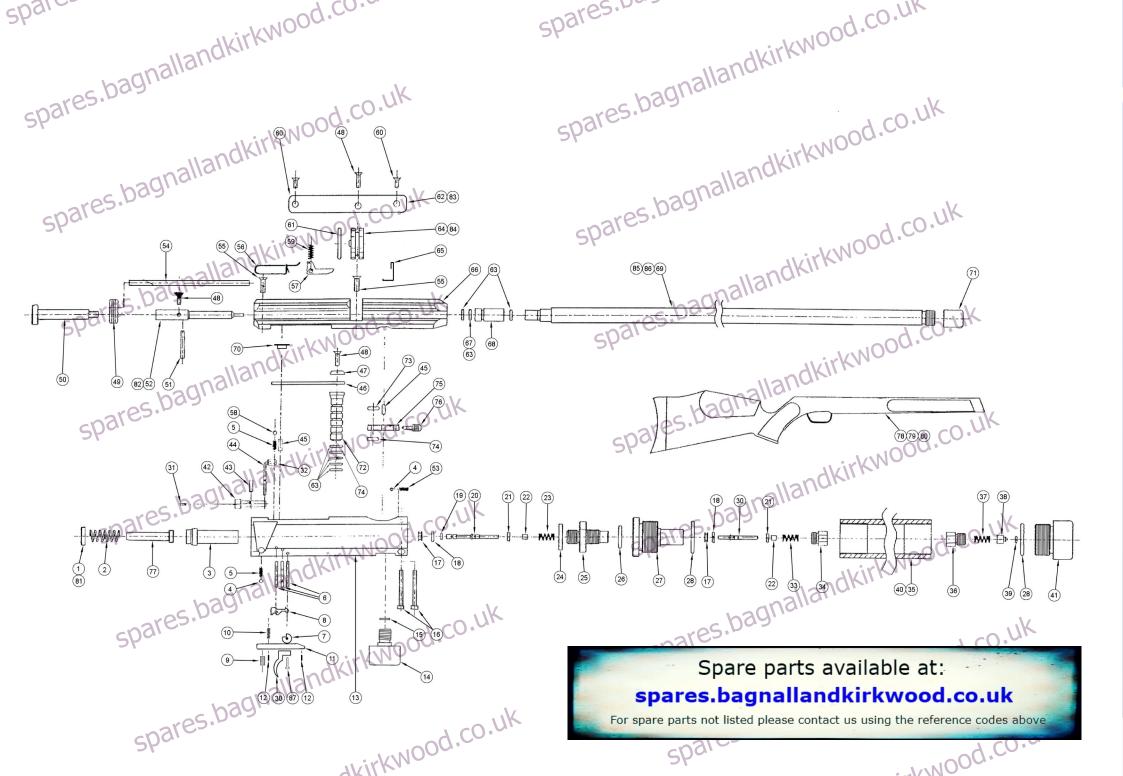

| Sic             |         | DESCRIPTION HAMMERSPRING ADJUSTER 22    | 70.0     |        |                              | pares.          | JO. J    |                | DESCRIPTION O-RING SIDEPLATE                                                                                                                                                                                                                                                                                                                                                                                                                                                                                                                                                                                                                                                                                                                                                                                                                                                                                                                                                                                                                                                                                                                                                                                                                                                                                                                                                                                                                                                                                                                                                                                                                                                                                                                                                                                                                                                                                                                                                                                                                                                                                                   |
|-----------------|---------|-----------------------------------------|----------|--------|------------------------------|-----------------|----------|----------------|--------------------------------------------------------------------------------------------------------------------------------------------------------------------------------------------------------------------------------------------------------------------------------------------------------------------------------------------------------------------------------------------------------------------------------------------------------------------------------------------------------------------------------------------------------------------------------------------------------------------------------------------------------------------------------------------------------------------------------------------------------------------------------------------------------------------------------------------------------------------------------------------------------------------------------------------------------------------------------------------------------------------------------------------------------------------------------------------------------------------------------------------------------------------------------------------------------------------------------------------------------------------------------------------------------------------------------------------------------------------------------------------------------------------------------------------------------------------------------------------------------------------------------------------------------------------------------------------------------------------------------------------------------------------------------------------------------------------------------------------------------------------------------------------------------------------------------------------------------------------------------------------------------------------------------------------------------------------------------------------------------------------------------------------------------------------------------------------------------------------------------|
|                 |         | akirkW00°                               |          |        | 51                           | Pa.             |          |                | 10NOO.C                                                                                                                                                                                                                                                                                                                                                                                                                                                                                                                                                                                                                                                                                                                                                                                                                                                                                                                                                                                                                                                                                                                                                                                                                                                                                                                                                                                                                                                                                                                                                                                                                                                                                                                                                                                                                                                                                                                                                                                                                                                                                                                        |
|                 |         | aallanok.                               |          |        |                              |                 | 4        | undk           | ikky                                                                                                                                                                                                                                                                                                                                                                                                                                                                                                                                                                                                                                                                                                                                                                                                                                                                                                                                                                                                                                                                                                                                                                                                                                                                                                                                                                                                                                                                                                                                                                                                                                                                                                                                                                                                                                                                                                                                                                                                                                                                                                                           |
|                 | - hi    | agria.                                  |          | .\/    |                              |                 | Sans     | llario         |                                                                                                                                                                                                                                                                                                                                                                                                                                                                                                                                                                                                                                                                                                                                                                                                                                                                                                                                                                                                                                                                                                                                                                                                                                                                                                                                                                                                                                                                                                                                                                                                                                                                                                                                                                                                                                                                                                                                                                                                                                                                                                                                |
| NO)             | ART. NO | DESCRIPTION                             | NO.A     | RT. NO | DESCRIPTION                  | ×0 <sup>C</sup> | pagno    | ART. NO        | DESCRIPTION<br>O-RING                                                                                                                                                                                                                                                                                                                                                                                                                                                                                                                                                                                                                                                                                                                                                                                                                                                                                                                                                                                                                                                                                                                                                                                                                                                                                                                                                                                                                                                                                                                                                                                                                                                                                                                                                                                                                                                                                                                                                                                                                                                                                                          |
| ρΥ <sub>1</sub> | 11541   | HAMMERSPRING ADJUSTER .22               | 31       | 11633  | SCREW                        | spares          | 61       | BK112          | O-RING                                                                                                                                                                                                                                                                                                                                                                                                                                                                                                                                                                                                                                                                                                                                                                                                                                                                                                                                                                                                                                                                                                                                                                                                                                                                                                                                                                                                                                                                                                                                                                                                                                                                                                                                                                                                                                                                                                                                                                                                                                                                                                                         |
| 2               | 11500   | HAMMERSPRING                            | 32       | 11200  | SAFETY KNOB                  |                 | 62       | 11521          | SIDEPLATE                                                                                                                                                                                                                                                                                                                                                                                                                                                                                                                                                                                                                                                                                                                                                                                                                                                                                                                                                                                                                                                                                                                                                                                                                                                                                                                                                                                                                                                                                                                                                                                                                                                                                                                                                                                                                                                                                                                                                                                                                                                                                                                      |
| 3               | 11023   | HAMMER\\3\\                             | 33       | 2525   | SPRING                       |                 | 63       | BK51           | O-RING                                                                                                                                                                                                                                                                                                                                                                                                                                                                                                                                                                                                                                                                                                                                                                                                                                                                                                                                                                                                                                                                                                                                                                                                                                                                                                                                                                                                                                                                                                                                                                                                                                                                                                                                                                                                                                                                                                                                                                                                                                                                                                                         |
| 4               | 4066    | STEELBALL                               | 34       | 11013  | AIR CYLINDER BRA             | ASS END NU      | JT 64    | 11050          | MAGAZINE .22                                                                                                                                                                                                                                                                                                                                                                                                                                                                                                                                                                                                                                                                                                                                                                                                                                                                                                                                                                                                                                                                                                                                                                                                                                                                                                                                                                                                                                                                                                                                                                                                                                                                                                                                                                                                                                                                                                                                                                                                                                                                                                                   |
| 5               | 11501   | SPRING                                  | 35       | 11024  | AIR CYLINDER 330I            | MM              | S. Dags  | 2029           | MAGAZINE STOP                                                                                                                                                                                                                                                                                                                                                                                                                                                                                                                                                                                                                                                                                                                                                                                                                                                                                                                                                                                                                                                                                                                                                                                                                                                                                                                                                                                                                                                                                                                                                                                                                                                                                                                                                                                                                                                                                                                                                                                                                                                                                                                  |
| 6               | 11502   | PIVOT PIN                               | 36       | 11017  | AIR CYLINDER INLE            | ET END NUT      | T 66     | 11045          | MAGAZINE STOP BARREL HOUSING                                                                                                                                                                                                                                                                                                                                                                                                                                                                                                                                                                                                                                                                                                                                                                                                                                                                                                                                                                                                                                                                                                                                                                                                                                                                                                                                                                                                                                                                                                                                                                                                                                                                                                                                                                                                                                                                                                                                                                                                                                                                                                   |
| 7               |         | TRIGGER WHEEL                           | 37       | 5204   | SPRING                       |                 | 67       | BK38           | O-RING                                                                                                                                                                                                                                                                                                                                                                                                                                                                                                                                                                                                                                                                                                                                                                                                                                                                                                                                                                                                                                                                                                                                                                                                                                                                                                                                                                                                                                                                                                                                                                                                                                                                                                                                                                                                                                                                                                                                                                                                                                                                                                                         |
| 8               |         | TRIGGER SEAR                            | 38       | 12011  | AIR CYLINDER INLE            | ET VALVE        | 68       | 2056           | BRASS BARREL INLET .22                                                                                                                                                                                                                                                                                                                                                                                                                                                                                                                                                                                                                                                                                                                                                                                                                                                                                                                                                                                                                                                                                                                                                                                                                                                                                                                                                                                                                                                                                                                                                                                                                                                                                                                                                                                                                                                                                                                                                                                                                                                                                                         |
| 9               | _ /     | TRIGGER ADJUST SCREW M5                 | 39       |        | O-RING                       |                 | 69       | 12006          | BARREL .22 - 14MM                                                                                                                                                                                                                                                                                                                                                                                                                                                                                                                                                                                                                                                                                                                                                                                                                                                                                                                                                                                                                                                                                                                                                                                                                                                                                                                                                                                                                                                                                                                                                                                                                                                                                                                                                                                                                                                                                                                                                                                                                                                                                                              |
| 10              | - (UC)  | SPRING                                  | 40       | 11535  | AIR CYLINDER 400I            |                 | res 701  | 12028          | SIDELEVER BEARING                                                                                                                                                                                                                                                                                                                                                                                                                                                                                                                                                                                                                                                                                                                                                                                                                                                                                                                                                                                                                                                                                                                                                                                                                                                                                                                                                                                                                                                                                                                                                                                                                                                                                                                                                                                                                                                                                                                                                                                                                                                                                                              |
| 11              |         | TRIGGER BASE SCREW                      | 4DU      | 11029  | AIR CYLINDER END             | [ALUMINIU       | _        | 11038          | MUZZLE END CAP 14MM                                                                                                                                                                                                                                                                                                                                                                                                                                                                                                                                                                                                                                                                                                                                                                                                                                                                                                                                                                                                                                                                                                                                                                                                                                                                                                                                                                                                                                                                                                                                                                                                                                                                                                                                                                                                                                                                                                                                                                                                                                                                                                            |
| 12              |         | SCREW                                   | 42       | 11027  | SAFETY PIVOT                 |                 | 72       | 11016          | SIDELEVER HANDLE                                                                                                                                                                                                                                                                                                                                                                                                                                                                                                                                                                                                                                                                                                                                                                                                                                                                                                                                                                                                                                                                                                                                                                                                                                                                                                                                                                                                                                                                                                                                                                                                                                                                                                                                                                                                                                                                                                                                                                                                                                                                                                               |
| 13              |         | BODY                                    | 43       | 11508  | SCREW                        |                 | 73       |                | O-RING                                                                                                                                                                                                                                                                                                                                                                                                                                                                                                                                                                                                                                                                                                                                                                                                                                                                                                                                                                                                                                                                                                                                                                                                                                                                                                                                                                                                                                                                                                                                                                                                                                                                                                                                                                                                                                                                                                                                                                                                                                                                                                                         |
| 14              |         | PRESSURE GAUGE                          | 44       |        | SAFETY PIN                   |                 | 74       | -4110.         | Ø-RING                                                                                                                                                                                                                                                                                                                                                                                                                                                                                                                                                                                                                                                                                                                                                                                                                                                                                                                                                                                                                                                                                                                                                                                                                                                                                                                                                                                                                                                                                                                                                                                                                                                                                                                                                                                                                                                                                                                                                                                                                                                                                                                         |
| 15              | -01     | PLASTIC WASHER 2MM                      | 45       | 1 CU   | PIVOT PIN                    |                 | 75)      |                | POWER ADJUSTER                                                                                                                                                                                                                                                                                                                                                                                                                                                                                                                                                                                                                                                                                                                                                                                                                                                                                                                                                                                                                                                                                                                                                                                                                                                                                                                                                                                                                                                                                                                                                                                                                                                                                                                                                                                                                                                                                                                                                                                                                                                                                                                 |
| 16              |         | SCREW                                   | 46       |        | SIDELEVER                    | 5'              | par 2-76 | 2035           | POWER ADJUSTER HANDLE                                                                                                                                                                                                                                                                                                                                                                                                                                                                                                                                                                                                                                                                                                                                                                                                                                                                                                                                                                                                                                                                                                                                                                                                                                                                                                                                                                                                                                                                                                                                                                                                                                                                                                                                                                                                                                                                                                                                                                                                                                                                                                          |
| 17              |         | VALVE SEAT                              | 47       |        | SIDELEVER WASHI              | ER              | 77       | 11540          | HAMMERWEIGHT                                                                                                                                                                                                                                                                                                                                                                                                                                                                                                                                                                                                                                                                                                                                                                                                                                                                                                                                                                                                                                                                                                                                                                                                                                                                                                                                                                                                                                                                                                                                                                                                                                                                                                                                                                                                                                                                                                                                                                                                                                                                                                                   |
| 18              |         | O-RING                                  | 48       |        | SCREW                        | 0E 0DID         | 78<br>70 | 11534          | SYNTHETIC STOCK                                                                                                                                                                                                                                                                                                                                                                                                                                                                                                                                                                                                                                                                                                                                                                                                                                                                                                                                                                                                                                                                                                                                                                                                                                                                                                                                                                                                                                                                                                                                                                                                                                                                                                                                                                                                                                                                                                                                                                                                                                                                                                                |
| 19              | BK5     | O-RING                                  | 49       |        | MAGAZINE RELEAS              |                 | 79       |                | S&L WALNUT STOCK                                                                                                                                                                                                                                                                                                                                                                                                                                                                                                                                                                                                                                                                                                                                                                                                                                                                                                                                                                                                                                                                                                                                                                                                                                                                                                                                                                                                                                                                                                                                                                                                                                                                                                                                                                                                                                                                                                                                                                                                                                                                                                               |
| 20              |         | MAIN VALVE PIN                          | 50       | 1 1    | THUMB RETURN S               | CREVV           | 80<br>81 | pagi           | W&S WALNUT STOCK                                                                                                                                                                                                                                                                                                                                                                                                                                                                                                                                                                                                                                                                                                                                                                                                                                                                                                                                                                                                                                                                                                                                                                                                                                                                                                                                                                                                                                                                                                                                                                                                                                                                                                                                                                                                                                                                                                                                                                                                                                                                                                               |
| 21<br>22        | -       | PLASTIC VALVE SEAL<br>VALVE SEAL HOLDER | 51       |        | PIVOT PIN<br>PELLET PROD .22 |                 | Spa1.85  | 11030<br>11048 | HAMMERSPRING ADJUSTER 177                                                                                                                                                                                                                                                                                                                                                                                                                                                                                                                                                                                                                                                                                                                                                                                                                                                                                                                                                                                                                                                                                                                                                                                                                                                                                                                                                                                                                                                                                                                                                                                                                                                                                                                                                                                                                                                                                                                                                                                                                                                                                                      |
| 23              |         | SPRING WALVE SEAL HOLDER                | 52<br>53 |        | SPRING                       |                 | 83       | 12023          | PELLET PROD .177 SIDEPLATE LIKEN SIDEPLATE LIK |
| 23<br>24        |         | RUBBER/STEEL WASHER                     | 53<br>54 |        | MAGAZINE PIN                 |                 | 84       | 11051          | MAGAZINE .177                                                                                                                                                                                                                                                                                                                                                                                                                                                                                                                                                                                                                                                                                                                                                                                                                                                                                                                                                                                                                                                                                                                                                                                                                                                                                                                                                                                                                                                                                                                                                                                                                                                                                                                                                                                                                                                                                                                                                                                                                                                                                                                  |
| 25              |         | AIR CYLINDER CONNECTOR                  | 55       | 11511  |                              |                 | 85       | 12030          | BADDEL 477 44MM                                                                                                                                                                                                                                                                                                                                                                                                                                                                                                                                                                                                                                                                                                                                                                                                                                                                                                                                                                                                                                                                                                                                                                                                                                                                                                                                                                                                                                                                                                                                                                                                                                                                                                                                                                                                                                                                                                                                                                                                                                                                                                                |
| 26              |         | O-RING                                  | 56       |        | INDEX LEVER CON              | INFCTOR         | 86       | ~ 11013        | BARREL .177 - 14MM  BARREL .22 - 12MM CARBINE  SCREW                                                                                                                                                                                                                                                                                                                                                                                                                                                                                                                                                                                                                                                                                                                                                                                                                                                                                                                                                                                                                                                                                                                                                                                                                                                                                                                                                                                                                                                                                                                                                                                                                                                                                                                                                                                                                                                                                                                                                                                                                                                                           |
| 27              |         | AIR CYLINDER END [BRASS]                |          |        | INDEX LEVER                  | INLOTOIN        | SP 87    | 2527           | SCREW                                                                                                                                                                                                                                                                                                                                                                                                                                                                                                                                                                                                                                                                                                                                                                                                                                                                                                                                                                                                                                                                                                                                                                                                                                                                                                                                                                                                                                                                                                                                                                                                                                                                                                                                                                                                                                                                                                                                                                                                                                                                                                                          |
| 28              |         | O-RING                                  | 58       | 11527  | STEELBALL                    |                 | 31 01    | BK51           | O-RINGS FILLING PROBE                                                                                                                                                                                                                                                                                                                                                                                                                                                                                                                                                                                                                                                                                                                                                                                                                                                                                                                                                                                                                                                                                                                                                                                                                                                                                                                                                                                                                                                                                                                                                                                                                                                                                                                                                                                                                                                                                                                                                                                                                                                                                                          |
| 29              | _       | AIR CYLINDER VALVE PIN                  | 59       | 2520   | SPRING                       |                 |          |                |                                                                                                                                                                                                                                                                                                                                                                                                                                                                                                                                                                                                                                                                                                                                                                                                                                                                                                                                                                                                                                                                                                                                                                                                                                                                                                                                                                                                                                                                                                                                                                                                                                                                                                                                                                                                                                                                                                                                                                                                                                                                                                                                |
| 30              | 2020    | TRIGGER BLADE                           | 60       | 2504   | SCREW                        |                 |          |                | parts available at:                                                                                                                                                                                                                                                                                                                                                                                                                                                                                                                                                                                                                                                                                                                                                                                                                                                                                                                                                                                                                                                                                                                                                                                                                                                                                                                                                                                                                                                                                                                                                                                                                                                                                                                                                                                                                                                                                                                                                                                                                                                                                                            |
|                 |         | SPares Spares                           |          |        | screw uk                     |                 | _        | -              | ease contact us using the reference codes above                                                                                                                                                                                                                                                                                                                                                                                                                                                                                                                                                                                                                                                                                                                                                                                                                                                                                                                                                                                                                                                                                                                                                                                                                                                                                                                                                                                                                                                                                                                                                                                                                                                                                                                                                                                                                                                                                                                                                                                                                                                                                |
|                 |         | 24                                      | . *      | V/NO   | Oc.                          | -               | 3P       | TTSted pi      |                                                                                                                                                                                                                                                                                                                                                                                                                                                                                                                                                                                                                                                                                                                                                                                                                                                                                                                                                                                                                                                                                                                                                                                                                                                                                                                                                                                                                                                                                                                                                                                                                                                                                                                                                                                                                                                                                                                                                                                                                                                                                                                                |
|                 |         |                                         | AVII     | L.     |                              |                 | _ p      |                | · IVNOOC.                                                                                                                                                                                                                                                                                                                                                                                                                                                                                                                                                                                                                                                                                                                                                                                                                                                                                                                                                                                                                                                                                                                                                                                                                                                                                                                                                                                                                                                                                                                                                                                                                                                                                                                                                                                                                                                                                                                                                                                                                                                                                                                      |