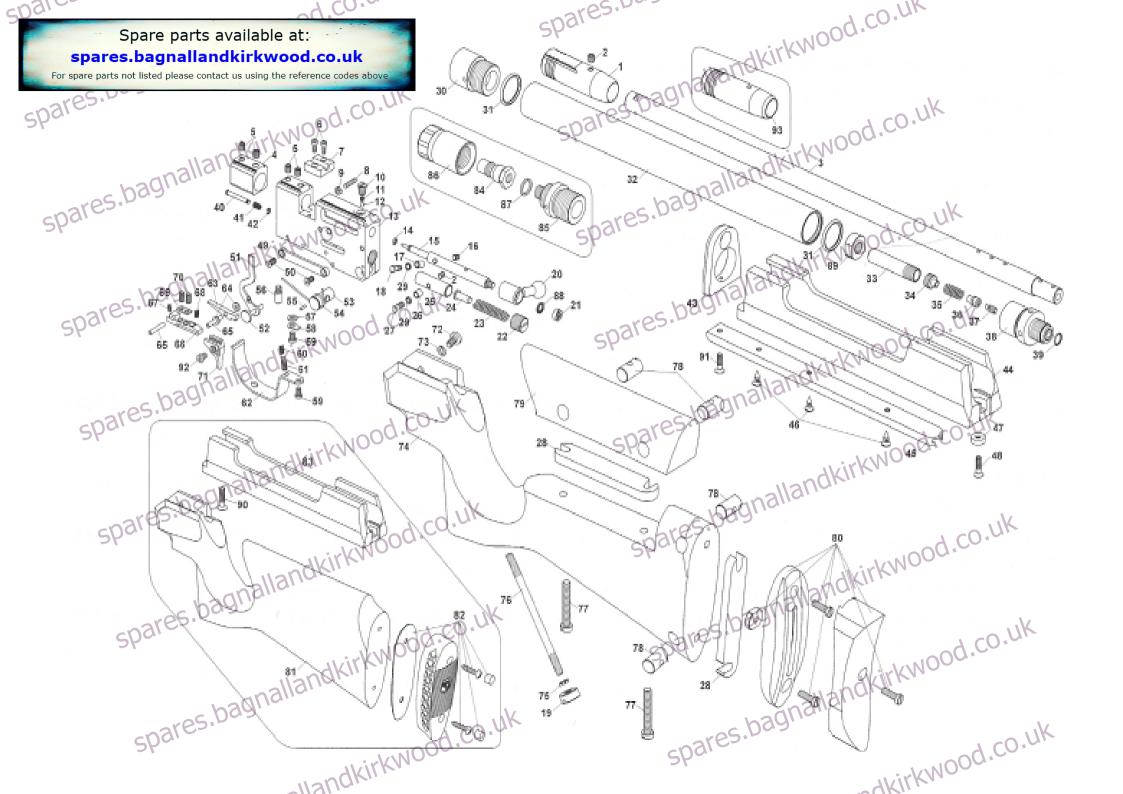

## spares.bagnallapdkirkwuuu.uu. Spare parts available at: spares.bagnallandkirkwood.co.uk

sparce

For spare parts not listed please contact us using the reference codes above

| <i>a</i>              |                          |          |                            |
|-----------------------|--------------------------|----------|----------------------------|
| 1                     | Muzzle Extension         | 53       | Nut Socket                 |
| 23                    | Screw                    | 54       | Cocking Arm Spring         |
| ha93                  | Barrel                   | 54<br>55 | Spring Pin                 |
| spares.bag3           | Sight Base               | 56       | Fastening Screw            |
| sparce 4              | Screw                    | 57       | Seal Ring                  |
| 5 <u>6</u>            | Pellet Channel Screw     | 58       | Latch Washer               |
| 7                     | Pellet Channel           | 59       | trigger Screw              |
| 8                     | Screw                    | 60       | Trigger Lever Spring       |
| 29/10                 | Nut                      | 61       | Adjustment Screw, Rear     |
| 10                    | Ball Catch Screw         | 62       | Trigger Guard              |
| coares 11             | Ball Catch Spring        | 63       | Trigger Lever              |
| spares 10<br>11<br>12 | Steel Ball               | 64       | Distance Washer            |
| 13                    | Receiver Body            | 65       | Pin                        |
| 14                    | BK25 'O' Ring            | 66       | Trigger Base               |
| . 15                  | Loading Bolt             | 67       | Screw                      |
| C 1677                | Screw                    | 68       | Trigger base Spring        |
| spare 17<br>18        | Roller Bush              | CO 69    | Locking Washer             |
| SPC 18                | Screw, Loading Bolt      | 70       | Adjustment Screw Front     |
| 19                    | Nut                      | 71       | Trigger                    |
| 20                    | Bolt Handle              | 72       | Stock Side Screw           |
| 21                    | Bolt Handle Nut          | 73       | 5mm Washer                 |
| 2200                  | Adjustment Screw         | 74       | Butt Stock                 |
| (C-23                 | Main Spring              | 75.0     | 6mm Washer                 |
| SP0 24                | Main Spring Guide        | 76       | Connecting Screw           |
| 25                    | Striker                  | 77       | Screw                      |
| 26                    | Roller Bush              | 78       | Roller                     |
| 27                    | Screw, Cocking           | 79       | Cheek Piece                |
| 28                    | Washer 4 or 8            | 80       | Adjustable Butt Pad        |
| 295                   | Roller Bush              | 88       | Lock Washer                |
| 50 30                 | Pressure Gauge           | 89       | Latching Nut               |
| 31                    | BK119 'O' Ring, Cylinder | 91       | Screw                      |
| 32                    | Cylinder Tube            | 92       | Screw                      |
| 33                    | Pot                      |          |                            |
| 34                    | Valve Cap                | C        | Z 200 S Different Parts    |
| 35.00                 | Valve Spring             | 81       | Solid Butt Stock           |
| 36                    | Firing Valve Seat        | 82       | Ventilated Rubber Butt Pad |
| 37                    | Firing Valve Gate        | 83       | Single Fore-End Stock      |
| 38                    | End Plug, Firing Valve   | 90       | Screw                      |
| 39                    | BK63 "o" Ring, Plug      | 93       | Muzzle Extension Sporting  |
| 40                    | Striking Pin             |          |                            |
| 41                    | Striking Pin Spring      | A        | A S 200 Different Parts    |
| 42                    | 1.9mm Retaining Pin      | 81       | Solid Butt Stock           |
| 543                   | Supporting Bracket       | 82       | Ventilated Rubber Butt Pad |
| 44                    | Fore-End Stock           | 83       | Single Fore-End Stock      |
| 45                    | Fore-End Rail            | 84       | Filling Connector          |
| 46                    | Wood Screw               | 85       | Filling Connector End Plug |
| 48                    | Fore-End Stock Screw     | 86       | Connector Cover            |
| 49                    | Cocking Arm Guide        | 87       | BKD8 Washer                |
| 50                    | Cocking Arm Guide Screw  | 93       | Muzzle Extension Sporting  |
| 51                    | Cocking Arm              | KNUU     |                            |
| 52                    | Pivot, Cocking Arm       |          |                            |